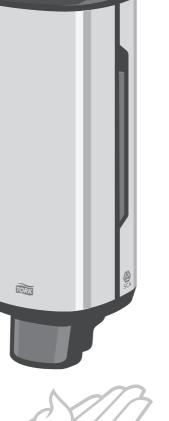

|                    |                                                                                               |                                          |              |                                | RT NUMBER N/A | STATE RELEASED |
|       |                                                                                                                                                                                                                             |                    | size<br>N/A                                                                                   | scale<br>1:1                             | sheet<br>N/A | DWG NO.                        | 0012944       | REVISION       |



SCA TEMPLATE SHORT

## **Tork Foam Soap Dispenser**











**Image** Design





#### Disposal

 $\cdot$  Damaged or malfunctioning product should be disposed of immediately to avoid potential of injury

· Products should be disposed of in accordance with applicable regulations

### **Cleaning instructions**

 $\cdot$  Clean dispenser with mild detergent and soft cloth

European community design registration RCD 002601922