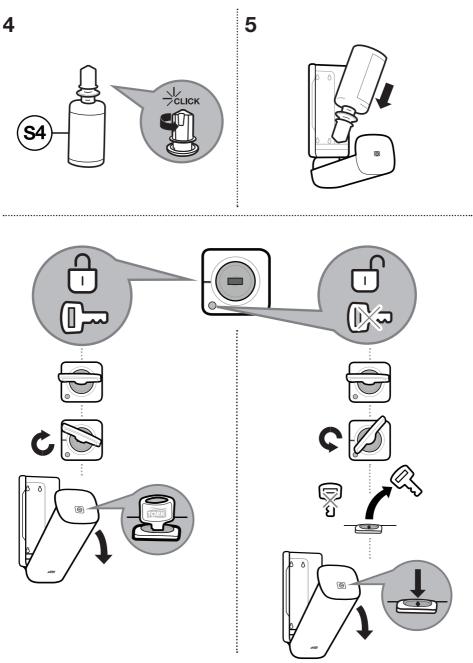

|                                                                                               |                                          |              |                                | RT NUMBER N/A | STATE RELEASED |
|       |                                                                                                                                                                                                                             |                    | size<br>N/A                                                                                   | scale<br>1:1                             | sheet<br>N/A | DWG NO.                        | 0012944       | REVISION       |



SCA TEMPLATE SHORT

## **Tork Foam Soap Dispenser**











**Image** Design





#### Disposal

 $\cdot$  Damaged or malfunctioning product should be disposed of immediately to avoid potential of injury

· Products should be disposed of in accordance with applicable regulations

### **Cleaning instructions**

 $\cdot$  Clean dispenser with mild detergent and soft cloth

European community design registration RCD 002601922