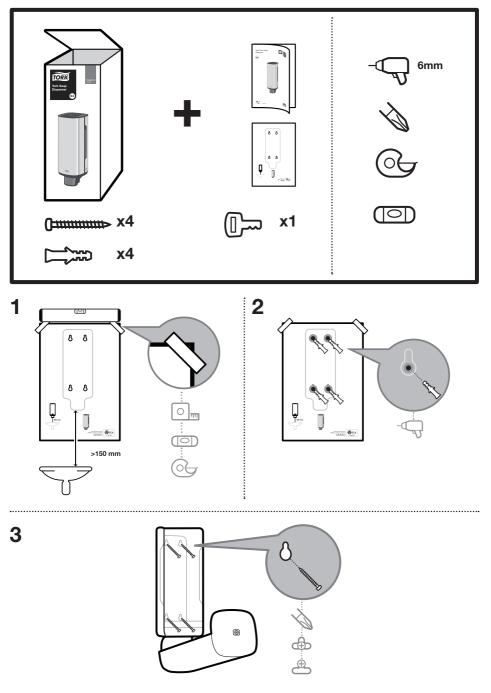

|                    |                                                                                               |                                          |              |                                | RT NUMBER N/A | STATE RELEASED |
|       |                                                                                                                                                                                                                             |                    | size<br>N/A                                                                                   | scale<br>1:1                             | sheet<br>N/A | DWG NO.                        | 0012944       | REVISION       |



SCA TEMPLATE SHORT

## **Tork Foam Soap Dispenser**











**Image** Design





#### Disposal

 $\cdot$  Damaged or malfunctioning product should be disposed of immediately to avoid potential of injury

· Products should be disposed of in accordance with applicable regulations

### **Cleaning instructions**

 $\cdot$  Clean dispenser with mild detergent and soft cloth

European community design registration RCD 002601922